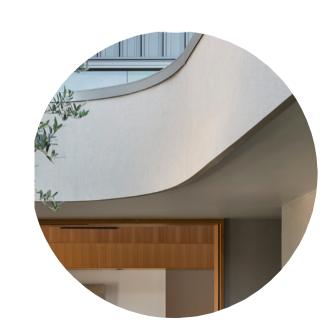

## NOT FOR CONSTRUCTION

COLORBOND FASCIA/GUTTER AND EXTERNAL WINDOW FRAMES.

- SLATS:
- DARK WOOD
- LIGHT WOOD

SELECTED CSR HEBEL MOULDINGS. FROM HEBEL.

SELECTED WHITE RENDER

SELECTED WHITE BRICK FROM BORAL PGH BRICKS; BLANCO LINEAR

MONUMENT GREY CORRUGATED ROOF. (MIN. 5 DEGREE PITCH)