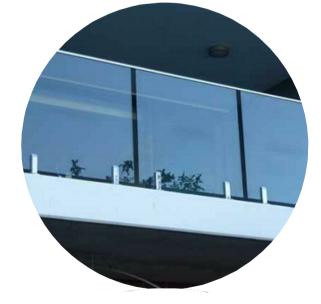

BALUSTRADES AT 1200MM HEIGHT TO AS STANDARDS.

SELECTED REINFORCED CONCRETE FEATURE.