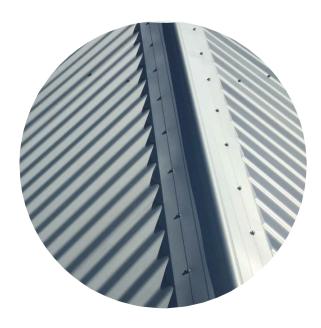

|  |
| Е      | XXXX     | XXXX                      |  |
| F      | XXXX     | XXXX                      |  |
| LEGEND |          |                           |  |

| TITLE            |          |
|------------------|----------|
| SCHEDULE OF COLO | OURS AND |
| FINISHES         |          |
| CHECKED BY       | JE       |
| DWG #            | REVISION |
| INHAUS-20        | С        |
| PROJECT #        |          |
| 2543             |          |





BALUSTRADES AT 1200MM HEIGHT TO AS STANDARDS.



SELECTED REINFORCED CONCRETE FEATURE.



## NOT FOR CONSTRUCTION





COLORBOND FASCIA/GUTTER AND EXTERNAL WINDOW FRAMES.



- SLATS:
- DARK WOOD
- LIGHT WOOD

SELECTED CSR HEBEL MOULDINGS. FROM HEBEL.



SELECTED WHITE RENDER

SELECTED WHITE BRICK FROM BORAL PGH BRICKS; BLANCO LINEAR



MONUMENT GREY CORRUGATED ROOF. (MIN. 5 DEGREE PITCH)