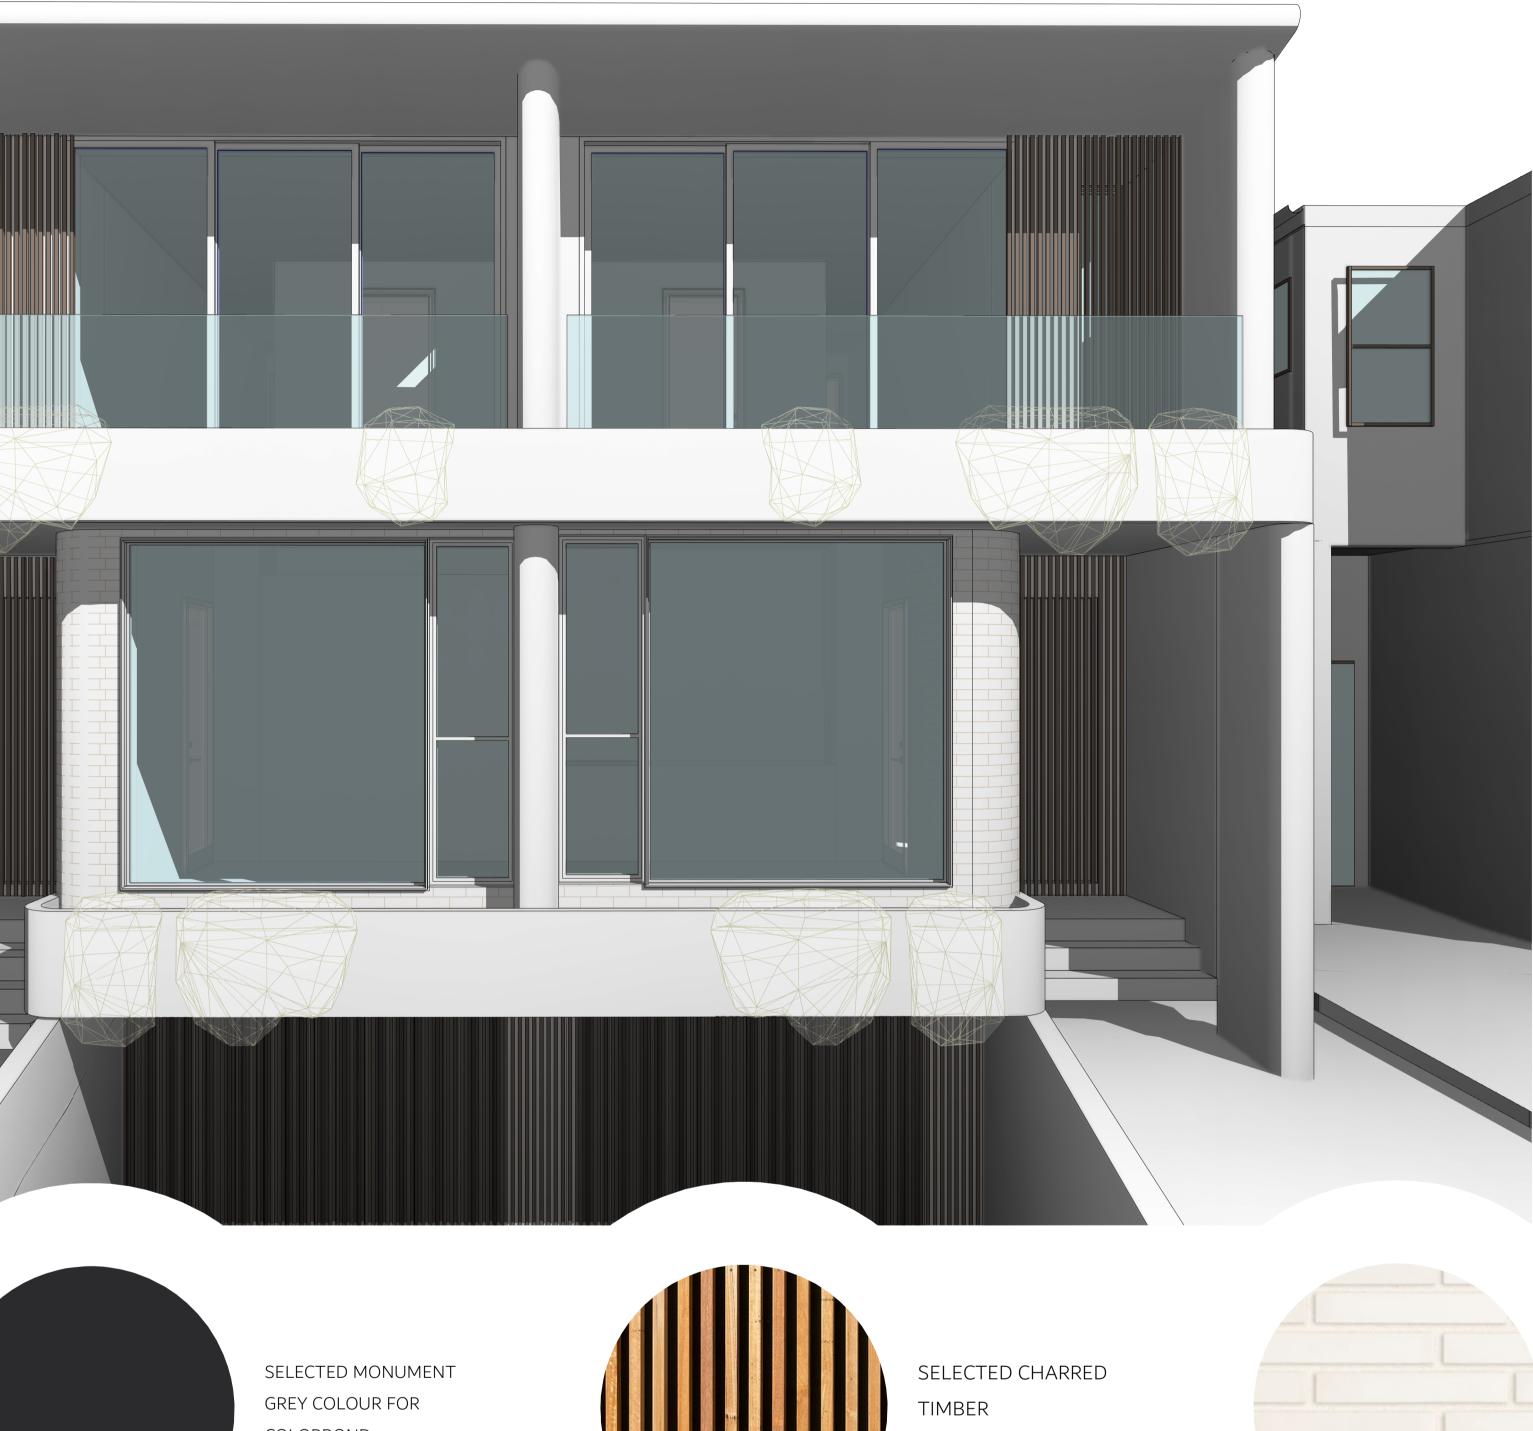

BALUSTRADES AT 1200MM HEIGHT TO AS STANDARDS.

SELECTED REINFORCED CONCRETE FEATURE.

## NOT FOR CONSTRUCTION

COLORBOND FASCIA/GUTTER AND EXTERNAL WINDOW FRAMES.

- SLATS:
- DARK WOOD
- LIGHT WOOD

SELECTED CSR HEBEL MOULDINGS. FROM HEBEL.

SELECTED WHITE RENDER

SELECTED WHITE BRICK FROM BORAL PGH BRICKS; BLANCO LINEAR

MONUMENT GREY CORRUGATED ROOF. (MIN. 5 DEGREE PITCH)