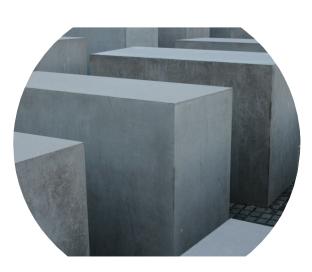

BALUSTRADES AT 1200MM HEIGHT TO AS STANDARDS.

SELECTED REINFORCED CONCRETE FEATURE.